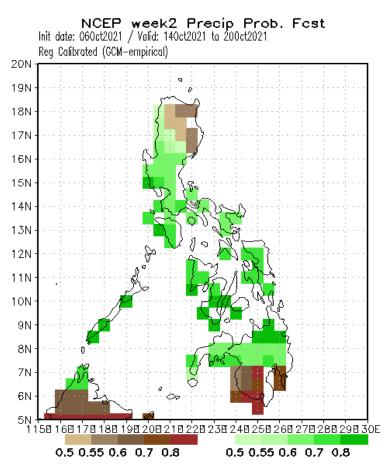

## Idate: Oct 06, 2021 Week 2 Forecast Oct 14-20, 2021

#### GCM

Probability of receiving above normal rainfall in most parts of the country except with patches of below normal rainfall in northeastern Luzon and southern Mindanao.