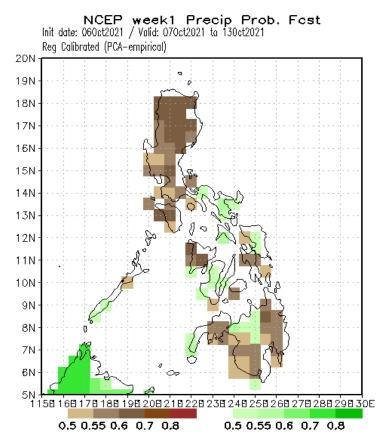

#### Rundate: October 11, 2021 Idate: Oct 06, 2021 Week 1 Forecast Oct 07-13, 2021

#### PCA

Probability of receiving below normal rainfall in most parts of Luzon, Panay Island and Mindanao while the rest of Visayas will likely receive above normal rainfall.