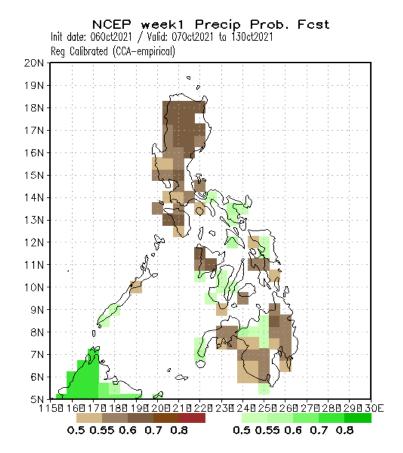

#### Rundate: October 11, 2021 Idate: Oct 06, 2021 Week 1 Forecast Oct 07-13, 2021

#### CCA

Probability of receiving below normal rainfall in most parts of Luzon, Panay Island and Mindanao while the rest of Visayas will likely receive above above normal rainfall.