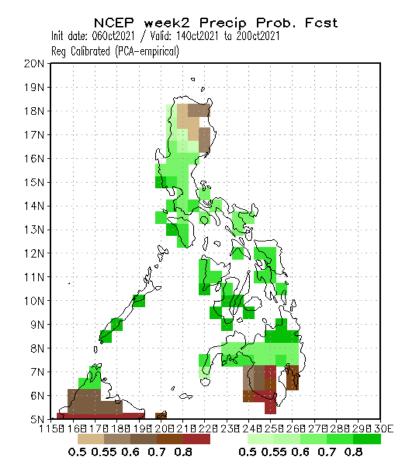

## Idate: Oct 06, 2021 Week 2 Forecast Oct 14-20, 2021

#### **PCA**

Probability of receiving above normal rainfall in most parts of the country except with patches of below normal rainfall in northeastern Luzon and southern Mindanao.