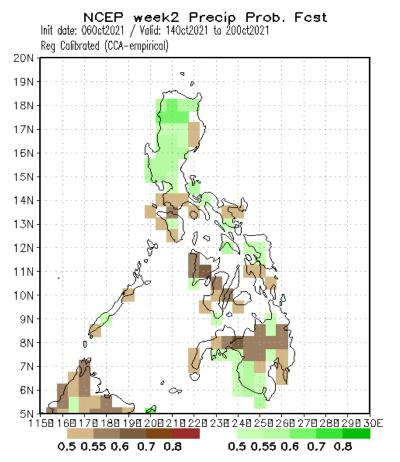

## Idate: Oct 06, 2021 Week 2 Forecast Oct 14-20, 2021

# CCA

Probability of receiving below normal rainfall in most parts of Visayas and Mindanao while most parts of Luzon will likely receive above normal rainfall.